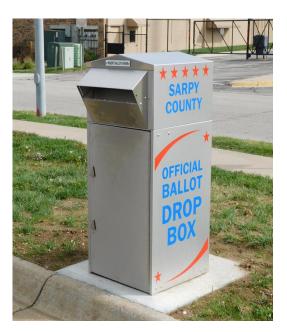

### **Example of a Secure Drop Box**

Secure, 24/7

Ballots picked up daily here:

- Brookens Center
- Urbana Library
- Douglass Library
- Champaign Public Library
- U of Illinois Quad
- Sholem Pool drive
- C-U Public Health