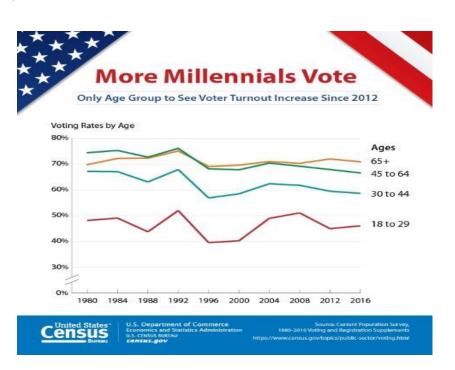

#### **Voter Question #3 Answer**

**D.** 65 and older

But . . . More people 18 to 29 are voting depending on issues and local efforts to get out the vote.