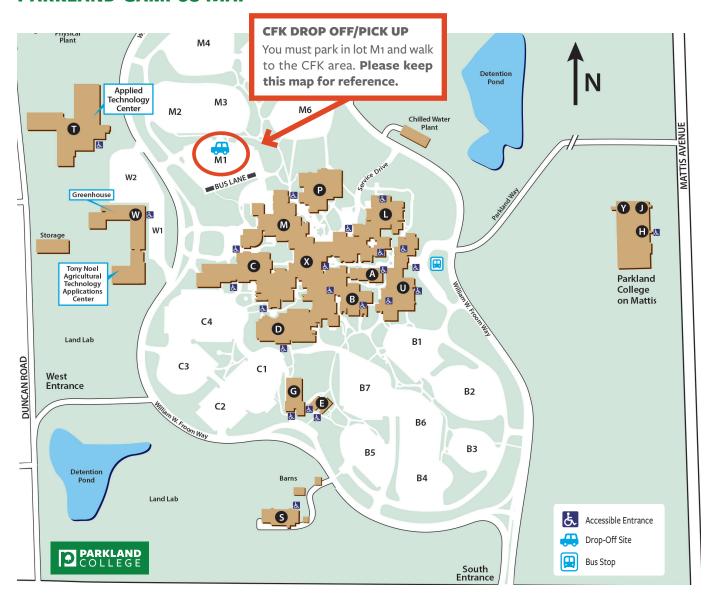

## PARKLAND CAMPUS MAP

- A Business Office, Public Safety, Human Resources
- B Business/Computer Science and Technologies Department
- C Fine and Applied Arts Department, Humanities Department, Harold and Jean Miner Theatre, Second Stage
- D Campus Technologies, Center for Academic Success, Center for Excellence in Teaching and Learning, Computer Technology Center, Conference Center, Learning Support Division, Professional Development and Instructional Technology, Social Sciences and Human Services Department, Photography and Graphic Design
- E Adult Basic Education/Literacy Center
- G Child Development Center
- L Health Professions Division
- M Agriculture/Engineering Science and Technologies Department
- P Donald C. Dodds, Jr. Athletic Center (Gymnasium, Athletics, Fitness Center)
- R Library (Above X)
- S South Building
- T Parkhill Applied Technology Center (Agricultural/Engineering Science and Technologies Department)
- U Student Union (Administrative Offices, Admissions and Records,

- Assessment Center, Bookstore, Cafeteria, Career Center, Career and Technical Education Division, Cashier Office, Counseling and Advising Center, Dean of Enrollment Management, Dean of Students, Disability Services, Dual Credit, Financial Aid and Veteran Services, Foundation, Grants and Contracts, Institutional Accountability and Research, Student Life, TRIO/Student Support Services, Wellness Center)
- W West Building (Tony Noel Agricultural Technology Applications Center, Diesel Power Equipment Technology, Prairie Gardens Plant Lab/Greenhouse Complex)
- X Arts and Sciences Division, College Center, Giertz Gallery, Educational Video Center, Mathematics Department, Natural Sciences Department, PCTV, WPCD
- Parkland College on Mattis—Business Training and Community Education (J), Construction Education Alliance (Y), Health Professions (H), Workforce Development (I)
- Accessibility Location of mechanical doors for persons with disabilities:

  Entrance X2 southwest of B Wing, between B and X Southwest
  entrance to C Wing West entrance to D Wing North entrance to
  M Wing West entrance to P Wing Door to lobby A Wing East
  entrances to U Wing