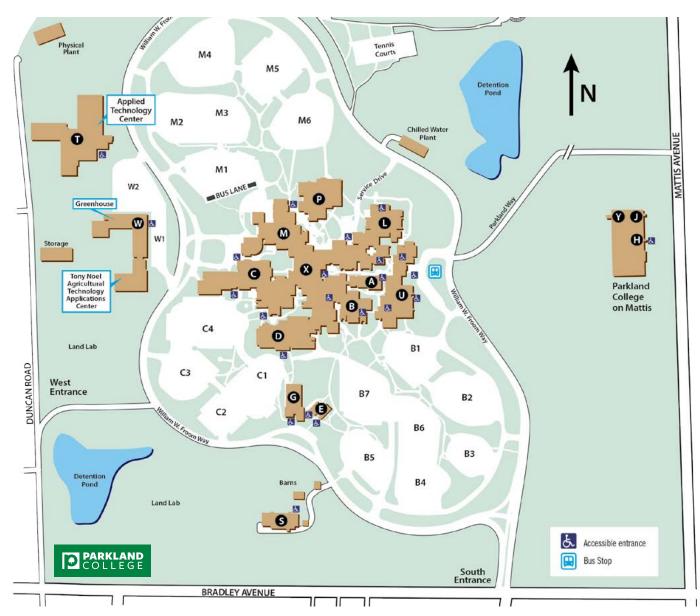

## **PARKLAND CAMPUS MAP**

- A Business Office, Public Safety, Human Resources
- B Business/Computer Science and Technologies Department
- C Fine and Applied Arts Department, Humanities Department
- D Campus Technologies, Center for Academic Success, Center for Excellence in Teaching and Learning, Computer Technology Center, Conference Center, Learning Support Division, Photography and Graphic Design, Professional Development and Instructional Technology, Social Sciences and Human Services Department
- E Adult Education/Literacy Center
- G Child Development Center
- L Health Professions Division
- M Career and Technical Education Division
- P Donald C. Dodds, Jr. Athletic Center (Athletics, Fitness Center, Gymnasium)
- R Library (above X)
- S South Building
- T Parkhill Applied Technology Center (Agricultural/Engineering Science and Technologies Department)

- U Student Union (Accessibility Services, Administrative Offices, Admissions and Records, Assessment Center, Bookstore, Cafeteria, Cashier Office, Counseling Services, Dean of Enrollment Management, Dean of Students, Dean of Counseling Services, Early College Services, Financial Aid and Veteran Services, Foundation, Grants and Contracts, Institutional Accountability and Research, Student Life, TRiO/Student Support Services, Wellness Center)
- Tony Noel Agricultural Technology Applications Center (Diesel Power Equipment Technology, Prairie Gardens Plant Lab/Greenhouse Complex)
- X Arts and Sciences Division, College Center, Educational Video Center, Giertz Gallery, Mathematics Department, Natural Sciences Department, PCTV, WPCD
- Parkland College on Mattis Community Education (J), Construction Education Alliance (Y), Health Professions (H), Workforce Development (I)

Institute of Aviation at Willard Airport, Savoy

Accessibility Location of mechanical doors: • Entrance X-2 southwest of B wing, between B and X • Southwest entrance to C wing • West entrance to D wing • North entrance to M wing • West entrance to P wing • Door to A wing lobby • East entrances to U wing